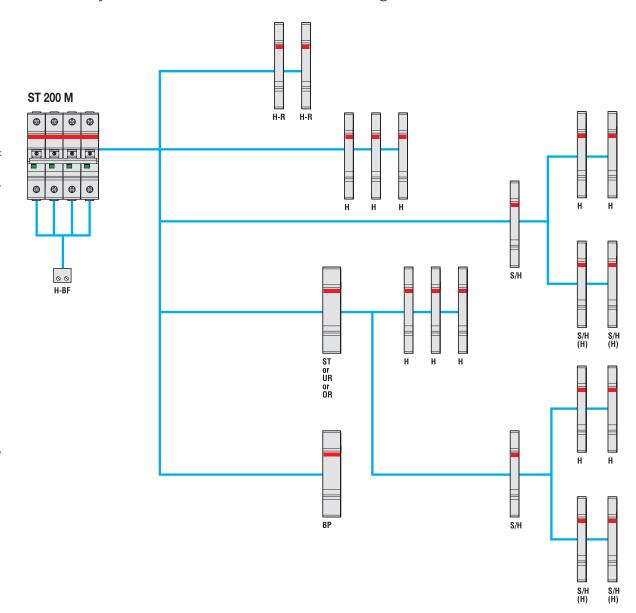

## Miniature Circuit Breaker ST 200 M

Accessory overview and dimensional drawing

H: Auxiliary contact (S2C-H6R) H-R: Auxiliary contact

(S2C-H6-...R)

S/H:

Signal/Auxiliary contact (S2C-S/H6R)

S/H (H):

Signal/Auxiliary contact used as auxiliary contact (S2C-S/H6R)

Shunt trip for S 200 MCB (S2C-A...)

UR:

Undervoltage release (S2C-UA)

OR:

Overvoltage release (S2C-OVP)

H-BF:

Auxiliary contact for MCBs bottom fitting (1 for each pole of MCB) (S2C-H01/S2C-H10)

Mechanical tripping device (S2C-BP)

The certification of the accessories has been done with one accessory only. The number of electrical operations is limited to 4,000 operations for the maximum combinations and the combinations including shunt trips.