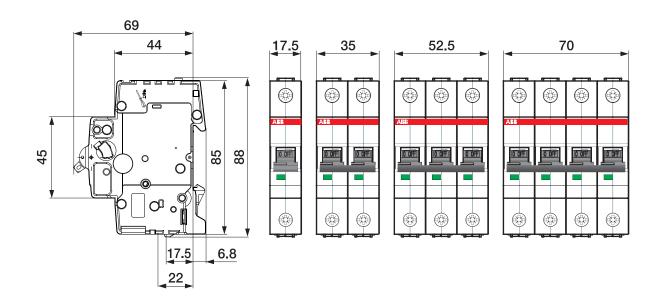

## Miniature Circuit Breaker ST 200 M

Accessory overview and dimensional drawing

H: Auxiliary contact (S2C-H6R) H-R: Auxiliary contact

(S2C-H6-...R)

S/H:

Signal/Auxiliary contact (S2C-S/H6R)

S/H (H):

Signal/Auxiliary contact used as auxiliary contact (S2C-S/H6R)