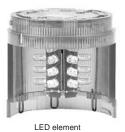

### Light element

| Voltage<br>range                                    | Catalog<br>number      | List price |
|-----------------------------------------------------|------------------------|------------|
| Permanent light, 12 – 240VAC/DC (Bulb not included) |                        |            |
| Red                                                 | KL70-401R              |            |
| Green                                               | KL70-401G              |            |
| Yellow                                              | KL70-401Y              | \$ 36      |
| Blue                                                | KL70-401L              | ,          |
| Clear                                               | KL70-401C              |            |
| Flashing light, 24VAC/DC (Bulb not included)        |                        |            |
| Red                                                 | KL70-302R              |            |
| Green                                               | KL70-302G              |            |
| Yellow                                              | KL70-302Y              | 100        |
| Blue                                                | KL70-302L              |            |
| Clear                                               | KL70-302C              |            |
| Strobe light, 24VDC                                 |                        |            |
| Red                                                 | KL70-203R              |            |
| Green                                               | KL70-203G              |            |
| Yellow                                              | KL70-203Y              | 165        |
| Blue                                                | KL70-203L              |            |
| Clear                                               | KL70-203C              |            |
| Flashing light, 115VAC/DC (Bulb not included)       |                        |            |
| Red                                                 | KL70-312R              |            |
| Green                                               | KL70-312G              |            |
| Yellow                                              | KL70-312Y              | 100        |
| Blue                                                | KL70-312L              |            |
| Clear                                               | KL70-312C              |            |
| Strobe light, 115VAC                                |                        |            |
| Red                                                 | KL70-113R              |            |
| Green                                               | KL70-113G              |            |
| Yellow                                              | KL70-113Y              | 155        |
| Blue                                                | KL70-113L              |            |
| Clear                                               | KL70-113C              |            |
| Flashing light, 230VAC/DC (Bulb not included)       | I/I 70 000D            |            |
| Red                                                 | KL70-322R              |            |
| Green                                               | KL70-322G              |            |
| Yellow                                              | KL70-322Y              | 100        |
| Blue                                                | KL70-322L              |            |
| Clear                                               | KL70-322C              |            |
| Strobe light, 230 VAC                               | KI 70 400D             |            |
| Red                                                 | KL70-123R              |            |
| Green                                               | KL70-123G              | 455        |
| Yellow                                              | KL70-123Y              | 155        |
| Blue                                                | KL70-123L              |            |
| Clear                                               | KL70-123C              |            |
| LED permanent light, 24VAC/DC                       | VI 70 205D             |            |
| Red                                                 | KL70-305R              | 425        |
| Green                                               | KL70-305G              | 135        |
| Yellow                                              | KL70-305Y              |            |
| LED flashing light, 24VAC/DC<br>Red                 | KI 70 206B             |            |
|                                                     | KL70-306R              | 1.40       |
| Green<br>Yellow                                     | KL70-306G<br>KL70-306Y | 140        |
| LED rotating light, 24VAC/DC                        | 11270 0001             |            |
| Red                                                 | KL70-307R              |            |
| Green                                               | KL70-307G              | 140        |
| Yellow                                              | KL70-307Y              | 1.10       |