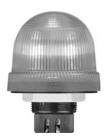

### Signal beacons

- Rugged construction
- High protection rating IP 65, UL Type 2, 5, NEMA 4X
- Cap consists of high impact polycarbonate (up to 15 sq. ft.).
- Bulb change via inside of control box
- · Available with LED bulbs.