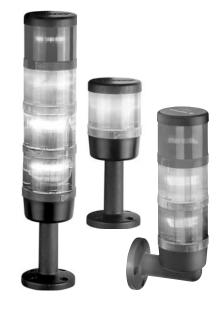

### **Stacklights**

- Fast mounting of signal elements using bayonet fixing
- Easy changing of bulbs for each module without tools
- Up to 10 light elements possible with 2-sided mounting bracket
- Flexibility of signal element combination
- Flashing light elements can be mounted in each module
- Up to 5 flashing light elements possible
- High protection rating optical and audible signal elements with IP 54, UL Type 2, 5
- LED elements for long life

## **Stacklights**

# Optical modules