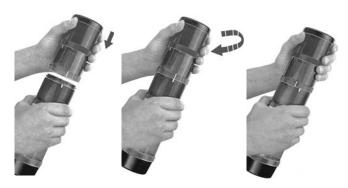

#### Simple mounting with quick fix system

Each module is equipped with bayonet mounting with an integral contact system. The modules are fastened together by aligning the corresponding white marks; with a gentle twist, they are locked into place.