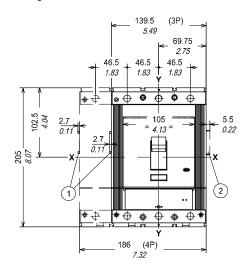

## Fixed circuit breaker

### Fixing on sheet

### Caption

- ① Overall dimensions with cabled accessories mounted (SOR-C, UVR-C, RC221-222)
- Overall dimensions with cabled auxiliary contacts mounted (only 3Q 1SY)