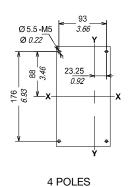

# Drilling templates for support sheet For front terminals

### For rear terminals

3 POLES

4 POLES