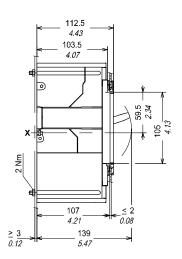

# Flange for compartment door

# Drilling templates of the compartment door

With flange (3-4 POLES)

Without flange (3-4 POLES)