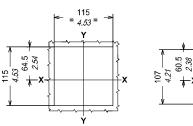

# Drilling templates for support sheet For front terminals

### For rear terminals

3 POLES

4 POLES