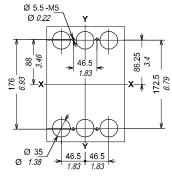

# Drilling templates for support sheet For front terminals

### For rear terminals

3 POLES

4 POLES