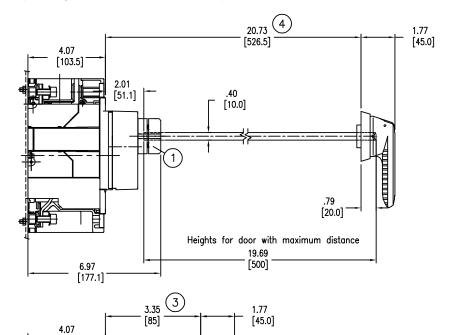

# Variable depth mechanism with OHB handle

Pistol handle operating mechanism on the compartment door

[45.0]

.79 [20.0]

Heights for door with minimum distance

2.32

[59]

Minimum distance from hinge of enclosure door to center of shaft is 7.87 in. [200mm]

- Pistol handle operating mechanism on the compartment door
- Minimum distance from the front door with accessory
- Maximum distance from the front door with accessory

Drilling template of the compartment door