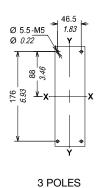

# Drilling templates for support sheet For front terminals

### For rear terminals

3 POLES

4 POLES