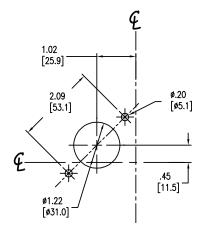

# Drilling templates of the compartment door

With flange (3-4 POLES)

Without flange (3-4 POLES)

- Pistol handle operating mechanism on the compartment door
- Minimum distance from the front door with accessory
- Maximum distance from the front door with accessory

Drilling template of the compartment door