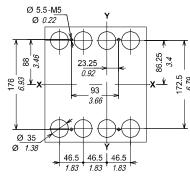

# Drilling templates for support sheet For front terminals

### For rear terminals

3 POLES

4 POLES