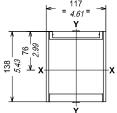

# Drilling templates for support sheet For front terminals

### For rear terminals

3 POLES

4 POLES