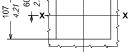

## Fixed circuit breaker

### Fixing on sheet

### Caption

- ① Overall dimensions with cabled accessories mounted (SOR-C, UVR-C, RC221-222)
- Overall dimensions with cabled auxiliary contacts mounted (only 3Q 1SY)





# Flange for compartment door



# Drilling templates of the compartment door





With flange (3-4 POLES)

Without flange (3-4 POLES)

# Drilling templates for support sheet For front terminals





### For rear terminals





3 POLES

4 POLES

# **Approximate dimensions**

T4 - T5

# Variable depth mechanism with OHB handle

Pistol handle operating mechanism on the compartment door



[45.0]

.79 [20.0]

Heights for door with minimum distance

2.32

[59]



Minimum distance from hinge of enclosure door to center of shaft is 7.87 in. [200mm]

- Pistol handle operating mechanism on the compartment door
- Minimum distance from the front door with accessory
- Maximum distance from the front door with accessory

Drilling template of the compartment door

6.97 [177.1]

4.07 [103.5]