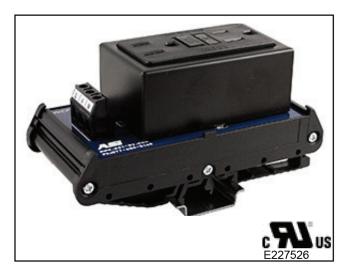

## Duplex GFI AC Convenience Outlet Receptacle IMACPGFI02

## **AC GFI Power Module**

Specifications:

Terminal Block Wire Range: 30-12 AWG

Voltage: 125 VAC Current: 15 Amp

Part Numbers:

**IMACPGFI02** 

**Dimensions:** 

4.94" x 2.45" x 2.85"

One Piece Design - No need to order and assemble separate parts, easy installation

**Finger Safe Connections -** Allows for increased safety during maintenance

**DIN Rail Mountable Design -** No need to drill and tap holes to mount

**Interface Module Design** - Astetically pleasing, looks similar to other interface module products

**Test Button -** Ensures confidence that unit is operating properly

**Reset Button** - Allows unit to be easily reset for continued operation

**Labeling Option** - Allows the unit to be identified with no added stickers or markers

**Clear Marking -** Terminals are clearly and permanently marked to prevent wiring errors

**Mounts In Equipment Cabinets -** Ideal for mounting in equipment cabinets where AC power is required, i.e., laptop computers, test equipment, analyzers, electrical tools, etc.