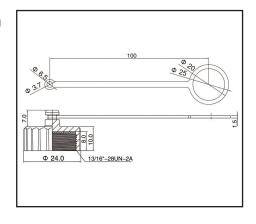

Part No.: ASICPICPC

# **USB/RJ45 Protection Cap**

Locking type: Quick lock

# ■ General Information

| Material: | PA+GF |  |
|-----------|-------|--|
| O-ring:   | FKM   |  |
| Loop:     | TPU   |  |
| Color:    | Black |  |