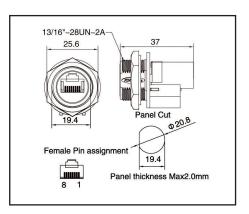

# RJ45 Female Panel Mount Part No.: ASICPICRJ45S

• Connector series: RJ45

• Gender: Female

• Locking type: Fix screw

- Mounting type: Front mount
- Shielded

#### **■** General Information

| Ambient temperature:   | -20 °C ~ + 80 °C                 |
|------------------------|----------------------------------|
| Connector insert:      | PBT+GF                           |
| Connector contacts:    | Phosphor bronze with gold plated |
| Coupling nut/screw:    | PA+GF                            |
| Seal / O-ring:         | FKM                              |
| Insulation resistance: | ≥ 100MΩ                          |
| Forward resistance:    | ≤ 30mΩ                           |
| IP rating:             | IP 67, NEMA 6, 6P (with cap)     |

### ■ Electrical Data & Mechanical Data

| Contacts            | Rated current | Voltage |      |  |
|---------------------|---------------|---------|------|--|
|                     |               | A/C     | D/C  |  |
| RJ45 8P8C<br>female | 1.5A          | 125V    | 125V |  |