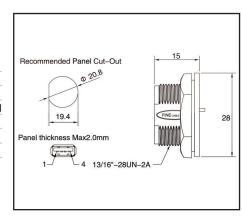

# USB2.0 Female Panel Mount Part No.: ASICPICUSB2.0AS

- Connector series: USB 2.0
- Gender: Female
- Locking type: Fix screw
- Mounting type: Front mount
- Shielded
- Pigtail connection available upon request for MOQ of 100 units or more.

### **■** General Information

| Ambient temperature:   | -20 °C ~ + 80 °C                 |
|------------------------|----------------------------------|
| Connector insert:      | PBT+GF                           |
| Connector contacts:    | Phosphor bronze with gold plated |
| Connector body:        | PA+GF                            |
| Coupling nut/screw:    | PA+GF                            |
| Seal-ring:             | FKM                              |
| Insulation resistance: | ≥ 100MΩ                          |
| Forward resistance:    | ≤ 30mΩ                           |
| IP rating:             | IP 67, NEMA 6, 6P (with cap)     |
|                        |                                  |

# ■ Electrical Data & Mechanical Data

| Contacts                | Contacts          | Rated current | Voltage |     |
|-------------------------|-------------------|---------------|---------|-----|
|                         |                   |               | A/C     | D/C |
| USB2.0 A Type<br>female | Solder<br>version | 1.5A          | 30V     | 30V |