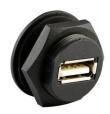

# USB2.0 Female Panel Mount Part No.: ASICPICUSB2.0AS

- Connector series: USB 2.0
- Gender: Female
- Locking type: Fix screw
- Mounting type: Front mount
- Shielded
- Pigtail connection available upon request for MOQ of 100 units or more.

### **■** General Information

| Ambient temperature:   | -20 °C ~ + 80 °C                 |
|------------------------|----------------------------------|
| Connector insert:      | PBT+GF                           |
| Connector contacts:    | Phosphor bronze with gold plated |
| Connector body:        | PA+GF                            |
| Coupling nut/screw:    | PA+GF                            |
| Seal-ring:             | FKM                              |
| Insulation resistance: | ≥ 100MΩ                          |
| Forward resistance:    | ≤ 30mΩ                           |
| IP rating:             | IP 67, NEMA 6, 6P (with cap)     |
|                        |                                  |

# ■ Electrical Data & Mechanical Data

| Contacts                | Contacts          | Rated current | Voltage |     |
|-------------------------|-------------------|---------------|---------|-----|
|                         |                   |               | A/C     | D/C |
| USB2.0 A Type<br>female | Solder<br>version | 1.5A          | 30V     | 30V |