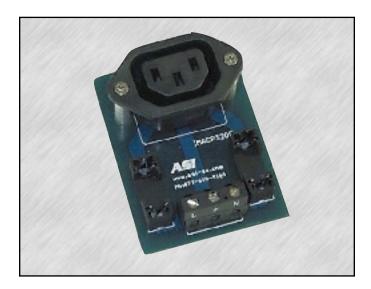

## Power Module

Specifications: Terminal Block Wire Range: 30-12 AWG Voltage: 250 VAC Current: 10 Amp

Part Numbers: IMACP320F - Single Outlet Version

Dimensions: IMACP320F 3.62" x 2.25" x 2.65" **One Piece Design -** No need to order and assemble separate parts, easy installation

**Finger Safe Connections -** Allows for increased safety during maintenance

**DIN Rail Mountable Design -** No need to drill and tap holes to mount

**Interface Module Design -** Astetically pleasing, looks similar to other interface module products

Labeling Option - Allows the unit to be identified with no added stickers or markers

**Clear Marking -** Terminals are clearly and permanently marked to prevent wiring errors

*Mounts In Equipment Cabinets -* Ideal for mounting in equipment cabinets where AC power is required, i.e., laptop computers, test equipment, analyzers, electrical tools, etc.