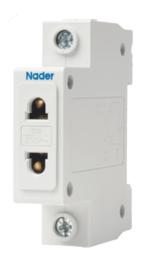

## International AC Outlet DIN Rail Modules

NDA 1-16-22

NDA 1-16-34

NDA 1-16-46

The NDA1-16 AC outlets/receptacles feature a modular DIN rail mounted snap on design that makes installation quick and easy while at the same time occupying a minimum amount of panel space.

| Specifications: | NDA 1-16-22 | NDA 1-16-34 | NDA 1-16-46    |
|-----------------|-------------|-------------|----------------|
| Voltage:        | 250Vac      | 250Vac      | 440Vac 3 Phase |
| Current:        | 16A         | 16A         | 15A            |
| Wire Size:      | 18-2 AWG    | 18-2 AWG    | 18-2 AWG       |
| Where Used:     | Europe      | China       | China          |
| Height:         | 2.61"       | 2.61"       | 2.62"          |
| Width:          | 0.70"       | 1.41"       | 2.10"          |
| Depth:          | 3.10"       | 3.02"       | 3.02"          |