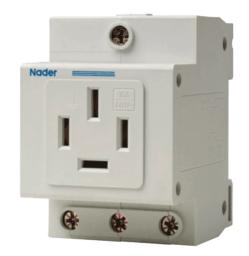

## International AC Outlet DIN Rail Modules

NDA 1-16-22

NDA 1-16-34

NDA 1-16-46

The NDA1-16 AC outlets/receptacles feature a modular DIN rail mounted snap on design that makes installation quick and easy while at the same time occupying a minimum amount of panel space.

| Specifications: | NDA 1-16-22 | NDA 1-16-34 | NDA 1-16-46    |
|-----------------|-------------|-------------|----------------|
| Voltage:        | 250Vac      | 250Vac      | 440Vac 3 Phase |
| Current:        | 16A         | 16A         | 15A            |
| Wire Size:      | 18-2 AWG    | 18-2 AWG    | 18-2 AWG       |
| Where Used:     | Europe      | China       | China          |
| Height:         | 2.61"       | 2.61"       | 2.62"          |
| Width:          | 0.70"       | 1.41"       | 2.10"          |
| Depth:          | 3.10"       | 3.02"       | 3.02"          |