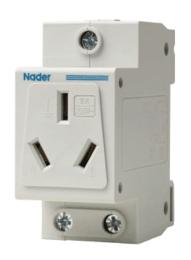

## International AC Outlet DIN Rail Modules

NDA 1-16-22

NDA 1-16-34

NDA 1-16-46

The NDA1-16 AC outlets/receptacles feature a modular DIN rail mounted snap on design that makes installation quick and easy while at the same time occupying a minimum amount of panel space.

| Specifications: | NDA 1-16-22 | NDA 1-16-34 | NDA 1-16-46    |
|-----------------|-------------|-------------|----------------|
| Voltage:        | 250Vac      | 250Vac      | 440Vac 3 Phase |
| Current:        | 16A         | 16A         | 15A            |
| Wire Size:      | 18-2 AWG    | 18-2 AWG    | 18-2 AWG       |
| Where Used:     | Europe      | China       | China          |
| Height:         | 2.61"       | 2.61"       | 2.62"          |
| Width:          | 0.70"       | 1.41"       | 2.10"          |
| Depth:          | 3.10"       | 3.02"       | 3.02"          |