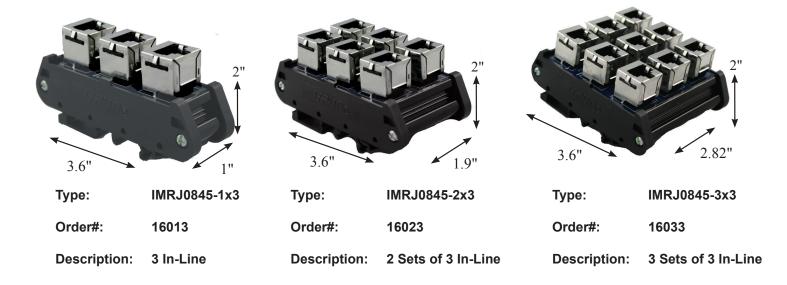

## DIN Rail Mounted RJ45 Industrial Ethernet Patch Panel

The ASI IMRJ Series of RJ45 Industrial Ethernet Patch Panels are compact DIN rail mounted modules that economically connect together 3 ethernet RJ45 equipped cables. The modules are available in a 1 x 3 connector in parallel,  $2 \times 3$  and  $3 \times 3$ . The shields or metal housings of each group of 3 connectors are tied together on the PCB.