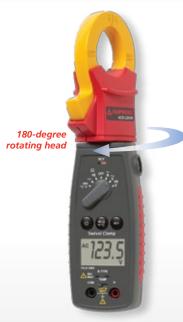

## Swivel<sup>™</sup>Clamp Meters ★★★★ TOP RATED

Get fast and easy testing for HVAC and electrical applications. See measurements in tight or inconvenient spaces with the patented 180-degree rotating head design of Amprobe's Swivel™ Clamp Meters. The slim jaw puts all features within reach for one-handed operation.

- 180-degree rotating head
- VolTect<sup>™</sup> non-contact voltage detection
- Audible continuity

- · Auto ranging for quick checks
- Manual ranging for precise measurements
- Data hold

| FEATURE                                               | ACD-20SW                                                     | ACD-23SW                                  | BEST ACCURACY                                                    |
|-------------------------------------------------------|--------------------------------------------------------------|-------------------------------------------|------------------------------------------------------------------|
| True-RMS                                              | -                                                            | •                                         | -                                                                |
| AC Current                                            | 40.00 A , 400.0 A                                            |                                           | +/- (2.0% rdg + 10 LSD) 50 Hz → 60 Hz                            |
| AC Voltage                                            | 4.000 V, 40.00 V, 400.0 V, 600.0 V                           |                                           | +/- (1.2% rdg + 8 LSD)<br>→ 50 Hz → 500 Hz at 4 V → 400 V ranges |
| DC Voltage                                            | 400.0 mV, 4.000 V, 40.00 V, 400.0 V, 600.0 V                 |                                           | +/- (0.5% rdg + 2 LSD)                                           |
| Resistance                                            | 400.0 Ω, 4.000 kΩ, 40.00 kΩ, 400.0 kΩ,<br>4.000 MΩ, 40.00 MΩ |                                           | +/- (1.0% rdg + 4 LSD) at 400 Ω → 400 kΩ<br>ranges               |
| Capacitance                                           | -                                                            | 4.000 μF, 40.00 μF,<br>400.0 μF, 4,000 μF | +/- (3.0% rdg + 5 LSD) on 40 µF → 400 µF<br>ranges               |
| Temperature                                           | -                                                            | -30°F → 400°F,<br>(-35°C → 400°C)         | +/- (1.0% + 2°F) 32°F → 400°F<br>+/- (1.0% + 1°C) 0°C → 400°C    |
| Diode Test                                            | •                                                            | -                                         | -                                                                |
| VolTect <sup>™</sup> non-contact<br>voltage detection | 70 V → 600 VAC (50 Hz → 60 Hz)                               |                                           | -                                                                |
| Backlight                                             | -                                                            | •                                         | -                                                                |
| Accommodates<br>Conductors                            | Up to 1.18" (30 mm) in diameter                              |                                           |                                                                  |