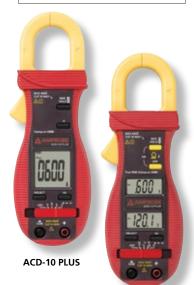

## **ACD-10 PLUS Clamp Multimeter** with Uniquely Thin Jaws

With thinner jaws than standard clamp multimeters (only 0.4"/10 mm thick), the ACD-10 PLUS and ACD-14 PLUS allow access to tight measurement areas and still accommodate conductors up to 1"/25 mm.

ACD-14 PLUS

INCLUDED ACCESSORIES: Test leads, battery (installed), soft carrying pouch, K-type thermocouple with banana plug (ACD-14 PLUS only), user manual