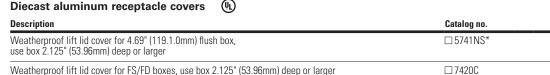

## Diecast aluminum & glass-filled nylon covers

| Description                       | Color            | Catalog no. |
|-----------------------------------|------------------|-------------|
| Diecast aluminum lift lid cover   | Diecast aluminum | □7770*      |
| Glass-filled nylon lift lid cover | Υ                | □7788CR     |
| Glass-filled nylon lift lid cover | BK               | □7788BK     |
| Glass-filled nylon lift lid cover | GY               | □7788GY     |