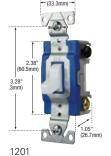

#### **Product description**

Single-pole, double-pole 3-way, 4-way 15A, 120/277 V/AC 20A, 120/277 V/AC

### Construction grade switch back and side wire

| Ra | ting    |                           |                         |             |
|----|---------|---------------------------|-------------------------|-------------|
| Α  | V/AC    | Description               | Color suffix            | Catalog no. |
| 15 | 120/277 | Single-pole toggle switch | B, GY, LA, V, W         | □1201       |
| 15 | 120/277 | 3-Way toggle switch       | B, GY, LA, V, W         | □ 1203      |
| 20 | 120/277 | Single-pole toggle switch | B, BK, GY, LA, RD, V, W | □ 1221      |
| 20 | 120/277 | Double-pole toggle switch | B, BK, GY, LA, RD, V, W | □ 1222      |
| 20 | 120/277 | 3-Way toggle switch       | B, BK, GY, LA, RD, V, W | □ 1223      |
| 20 | 120/277 | 4-Way toggle switch       | B, BK, GY, LA, RD, V, W | □ 1224      |