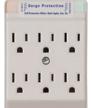

## Six outlet surge adapters - plug-in

## **Features**

- Provides full three mode surge protection for hot to neutral, hot to ground and neutral to ground (except 1156CG)
- Center mounting screw provided for permanent attachment to receptacle
- · EMI/RFI filtering minimizes line noise
- · Made of high impact-resistant thermoplastic for long-term durability
- Telephone/fax/modem protection provided with RJ11-type telephone ports (4-wire protection)
- · Type 3 SPD

## Six outlet surge adapters - plug-in

| Rating |        | Max surge                      |                                                                                                                 |                                                                                                                                                                                                        |                                                                                                                                                                                                                                            |  |
|--------|--------|--------------------------------|-----------------------------------------------------------------------------------------------------------------|--------------------------------------------------------------------------------------------------------------------------------------------------------------------------------------------------------|--------------------------------------------------------------------------------------------------------------------------------------------------------------------------------------------------------------------------------------------|--|
| V/AC   | Joules | current                        | Description                                                                                                     | Color                                                                                                                                                                                                  | Catalog no.                                                                                                                                                                                                                                |  |
| 125    | 340    | 12kA/mode                      | Full protection                                                                                                 | CG                                                                                                                                                                                                     | □ 1177CG                                                                                                                                                                                                                                   |  |
|        | 340    | 12kA/mode                      | Full protection w/ telephone jacks                                                                              | CG                                                                                                                                                                                                     | □ 1162CG                                                                                                                                                                                                                                   |  |
|        | 170    | 12kA/mode                      | Basic protection                                                                                                | CG                                                                                                                                                                                                     | □ 1156CG                                                                                                                                                                                                                                   |  |
|        | V/AC   | <b>V/AC Joules</b> 125 340 340 | V/AC         Joules         current           125         340         12kA/mode           340         12kA/mode | V/AC         Joules         current         Description           125         340         12kA/mode         Full protection           340         12kA/mode         Full protection w/ telephone jacks | V/AC         Joules         current         Description         Color           125         340         12kA/mode         Full protection         CG           340         12kA/mode         Full protection w/ telephone jacks         CG |  |