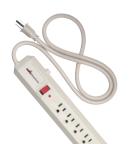

## Surge protection power strip

#### **Features**

- Portable strip provides 7 surge-protected outlets anywhere for stereos, TVs, computers or other electronic-based equipment
- Full mode surge protection for hot to neutral, hot to ground and neutral to ground
- · Resettable 15 amp circuit breaker

- Made of high impact-resistant thermoplastic for long-term durability
- Comes complete with 14/3 SJT 4' (1.22m) portable cord
- · Pilot light on/off switch indicates power to unit

### Surge bloc surge protection receptacles w/audible alarm

| Rating |      |        |                                               |       |             |  |
|--------|------|--------|-----------------------------------------------|-------|-------------|--|
| Α      | V/AC | Joules | Description                                   | Color | Catalog no. |  |
| 15     | 125  | 70J    | Full protection 7 outlet with circuit breaker | V     | □1176V      |  |