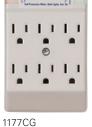

## Six outlet surge adapters - plug-in

## **Features**

- Provides full three mode surge protection for hot to neutral, hot to ground and neutral to ground (except 1156CG)
- Center mounting screw provided for permanent attachment to receptacle
- · EMI/RFI filtering minimizes line noise
- · Made of high impact-resistant thermoplastic for long-term durability
- Telephone/fax/modem protection provided with RJ11-type telephone ports (4-wire protection)
- · Type 3 SPD

## Six outlet surge adapters - plug-in

| Rating |        | Max surge                      |                                                                                                                 |                                                                                                                                                                                                        |                                                                                                                                                                                                                                            |  |
|--------|--------|--------------------------------|-----------------------------------------------------------------------------------------------------------------|--------------------------------------------------------------------------------------------------------------------------------------------------------------------------------------------------------|--------------------------------------------------------------------------------------------------------------------------------------------------------------------------------------------------------------------------------------------|--|
| V/AC   | Joules | current                        | Description                                                                                                     | Color                                                                                                                                                                                                  | Catalog no.                                                                                                                                                                                                                                |  |
| 125    | 340    | 12kA/mode                      | Full protection                                                                                                 | CG                                                                                                                                                                                                     | □ 1177CG                                                                                                                                                                                                                                   |  |
|        | 340    | 12kA/mode                      | Full protection w/ telephone jacks                                                                              | CG                                                                                                                                                                                                     | □ 1162CG                                                                                                                                                                                                                                   |  |
|        | 170    | 12kA/mode                      | Basic protection                                                                                                | CG                                                                                                                                                                                                     | □ 1156CG                                                                                                                                                                                                                                   |  |
|        | V/AC   | <b>V/AC Joules</b> 125 340 340 | V/AC         Joules         current           125         340         12kA/mode           340         12kA/mode | V/AC         Joules         current         Description           125         340         12kA/mode         Full protection           340         12kA/mode         Full protection w/ telephone jacks | V/AC         Joules         current         Description         Color           125         340         12kA/mode         Full protection         CG           340         12kA/mode         Full protection w/ telephone jacks         CG |  |