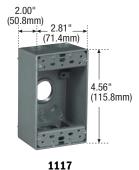

## **FEATURES**

- Electrostatically painted with a baked, weatherresistant powder finish for exceptional durability.
- Accept single gang weatherproof covers and standard FS covers.
- Mounting lugs provide strength and durability on any mounting surface.
- Raised knockout studs on back of box provide alternative means for wall mounting. Strike desired studs with sharp hammer blow for clean mounting holes.
- Easy access ground screw hole located inside back wall of box.
- Threaded outlets for conduit and connectors.
- Two closure plugs and mounting lugs furnished.

1113

| 1 Gang Outlet Boxes    |                     |                      |             |
|------------------------|---------------------|----------------------|-------------|
| Description            | <b>End Openings</b> | <b>Back Openings</b> | Catalog No. |
| 3 hole 0.50" (12.70mm) | 1-1                 | 1                    | 1113        |
| 4 hole 0.50" (12.70mm) | 2-1                 | 1                    | 1114        |
| 5 hole 0.50" (12.70mm) | 2-2                 | 1                    | 1115        |
| 3 hole 0.75" (19.05mm) | 1-1                 | 1                    | 1116        |
| 4 hole 0.75" (19.05mm) | 2-1                 | 1                    | 1117        |
| 5 hole 0.75" (19.05mm) | 2-2                 | 1                    | 1118        |
|                        |                     |                      |             |