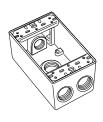

1113

| 1 Gang Outlet Boxes    |                     |                      |             |
|------------------------|---------------------|----------------------|-------------|
| Description            | <b>End Openings</b> | <b>Back Openings</b> | Catalog No. |
| 3 hole 0.50" (12.70mm) | 1-1                 | 1                    | 1113        |
| 4 hole 0.50" (12.70mm) | 2-1                 | 1                    | 1114        |
| 5 hole 0.50" (12.70mm) | 2-2                 | 1                    | 1115        |
| 3 hole 0.75" (19.05mm) | 1-1                 | 1                    | 1116        |
| 4 hole 0.75" (19.05mm) | 2-1                 | 1                    | 1117        |
| 5 hole 0.75" (19.05mm) | 2-2                 | 1                    | 1118        |
|                        |                     |                      |             |