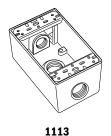

1113

| 1 Gang Outlet Boxes    |                     |                      |             |
|------------------------|---------------------|----------------------|-------------|
| Description            | <b>End Openings</b> | <b>Back Openings</b> | Catalog No. |
| 3 hole 0.50" (12.70mm) | 1-1                 | 1                    | 1113        |
| 4 hole 0.50" (12.70mm) | 2-1                 | 1                    | 1114        |
| 5 hole 0.50" (12.70mm) | 2-2                 | 1                    | 1115        |
| 3 hole 0.75" (19.05mm) | 1-1                 | 1                    | 1116        |
| 4 hole 0.75" (19.05mm) | 2-1                 | 1                    | 1117        |
| 5 hole 0.75" (19.05mm) | 2-2                 | 1                    | 1118        |
|                        |                     |                      |             |