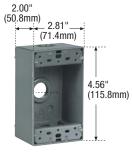

## **FEATURES**

- Electrostatically painted with a baked, weatherresistant powder finish for exceptional durability.
- Accept single gang weatherproof covers and standard FS covers.
- Mounting lugs provide strength and durability on any mounting surface.
- Raised knockout studs on back of box provide alternative means for wall mounting. Strike desired studs with sharp hammer blow for clean mounting holes.
- Easy access ground screw hole located inside back wall of box.
- Threaded outlets for conduit and connectors.
- Two closure plugs and mounting lugs furnished.

1113

| 1 Gang Outlet Boxes    |                     |                      |             |
|------------------------|---------------------|----------------------|-------------|
| Description            | <b>End Openings</b> | <b>Back Openings</b> | Catalog No. |
| 3 hole 0.50" (12.70mm) | 1-1                 | 1                    | 1113        |
| 4 hole 0.50" (12.70mm) | 2-1                 | 1                    | 1114        |
| 5 hole 0.50" (12.70mm) | 2-2                 | 1                    | 1115        |
| 3 hole 0.75" (19.05mm) | 1-1                 | 1                    | 1116        |
| 4 hole 0.75" (19.05mm) | 2-1                 | 1                    | 1117        |
| 5 hole 0.75" (19.05mm) | 2-2                 | 1                    | 1118        |
|                        |                     |                      |             |