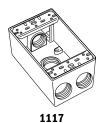

1113

| 1 Gang Outlet Boxes    |                     |                      |             |
|------------------------|---------------------|----------------------|-------------|
| Description            | <b>End Openings</b> | <b>Back Openings</b> | Catalog No. |
| 3 hole 0.50" (12.70mm) | 1-1                 | 1                    | 1113        |
| 4 hole 0.50" (12.70mm) | 2-1                 | 1                    | 1114        |
| 5 hole 0.50" (12.70mm) | 2-2                 | 1                    | 1115        |
| 3 hole 0.75" (19.05mm) | 1-1                 | 1                    | 1116        |
| 4 hole 0.75" (19.05mm) | 2-1                 | 1                    | 1117        |
| 5 hole 0.75" (19.05mm) | 2-2                 | 1                    | 1118        |
|                        |                     |                      |             |