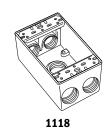

1113

| 1 Gang Outlet Boxes    |                     |                      |             |
|------------------------|---------------------|----------------------|-------------|
| Description            | <b>End Openings</b> | <b>Back Openings</b> | Catalog No. |
| 3 hole 0.50" (12.70mm) | 1-1                 | 1                    | 1113        |
| 4 hole 0.50" (12.70mm) | 2-1                 | 1                    | 1114        |
| 5 hole 0.50" (12.70mm) | 2-2                 | 1                    | 1115        |
| 3 hole 0.75" (19.05mm) | 1-1                 | 1                    | 1116        |
| 4 hole 0.75" (19.05mm) | 2-1                 | 1                    | 1117        |
| 5 hole 0.75" (19.05mm) | 2-2                 | 1                    | 1118        |
|                        |                     |                      |             |