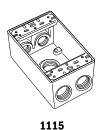

1113

| 1 Gang Outlet Boxes    |                     |                      |             |
|------------------------|---------------------|----------------------|-------------|
| Description            | <b>End Openings</b> | <b>Back Openings</b> | Catalog No. |
| 3 hole 0.50" (12.70mm) | 1-1                 | 1                    | 1113        |
| 4 hole 0.50" (12.70mm) | 2-1                 | 1                    | 1114        |
| 5 hole 0.50" (12.70mm) | 2-2                 | 1                    | 1115        |
| 3 hole 0.75" (19.05mm) | 1-1                 | 1                    | 1116        |
| 4 hole 0.75" (19.05mm) | 2-1                 | 1                    | 1117        |
| 5 hole 0.75" (19.05mm) | 2-2                 | 1                    | 1118        |
|                        |                     |                      |             |