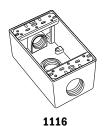

1113

| 1 Gang Outlet Boxes    |                     |                      |             |
|------------------------|---------------------|----------------------|-------------|
| Description            | <b>End Openings</b> | <b>Back Openings</b> | Catalog No. |
| 3 hole 0.50" (12.70mm) | 1-1                 | 1                    | 1113        |
| 4 hole 0.50" (12.70mm) | 2-1                 | 1                    | 1114        |
| 5 hole 0.50" (12.70mm) | 2-2                 | 1                    | 1115        |
| 3 hole 0.75" (19.05mm) | 1-1                 | 1                    | 1116        |
| 4 hole 0.75" (19.05mm) | 2-1                 | 1                    | 1117        |
| 5 hole 0.75" (19.05mm) | 2-2                 | 1                    | 1118        |
|                        |                     |                      |             |