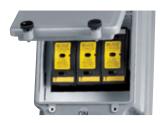

## Combined pin & sleeve receptacle and disconnect switch

Pin & sleeve mechanical interlocks provide a separate means of disconnect for motor leads. For extra safety and compliance, these interlocks prevent the plug from being engaged or disengaged under load.

Blank enclosures without pre-drilled entries allow maximum installation flexibility; watertight hub and double grounding blocks provided

Available with option fuses and/or circuit breakers for additional circuit protection