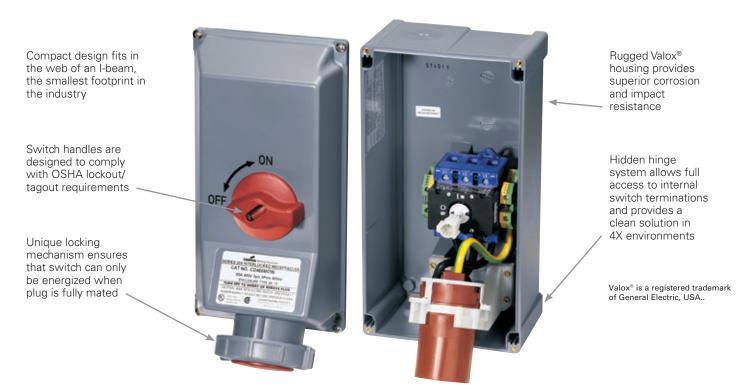

## Combined pin & sleeve receptacle and disconnect switch

Pin & sleeve mechanical interlocks provide a separate means of disconnect for motor leads. For extra safety and compliance, these interlocks prevent the plug from being engaged or disengaged under load.

## Watertight pin & sleeve mechanical interlocks features & benefits

Poured-in seamless gasket and tongue and groove design yields the ultimate seal against moisture and contamination

Dual mounting capability using corner mounting holes or supplied mounting feet

Blank enclosures without pre-drilled entries allow maximum installation flexibility; watertight hub and double grounding blocks provided

Available with option fuses and/or circuit breakers for additional circuit protection