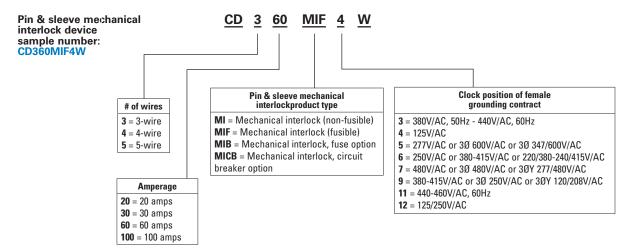

## Pin & sleeve mechanical interlock devices

## Note

Exceptions for mechanical interlock: HMI available only on 20A. MIF available only on 30A & 60A MIB & MICB available only on 20A, 30A & 60A Not every clock face position available for each pole/amp/device combo. Consult your Eaton wiring devices representative for details.