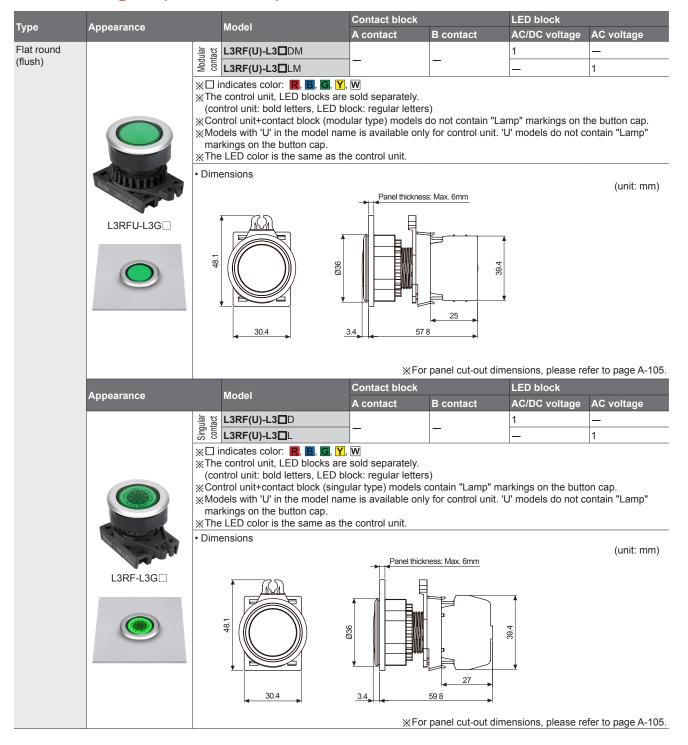

## Ø30 Pilot Lights (L3RF Series)



## Ø30 Panel Cut-out Dimensions

## **Ø30 Panel Cut-out Dimensions**

(unit: mm)

| Туре                                           |             |    | A  | В  | Panel Cut-out Dimensions |
|------------------------------------------------|-------------|----|----|----|--------------------------|
| Round Push Button Switches (S3PR/S3PF Series)  |             |    | 45 | 55 | 40.5                     |
| Round Selector Switches<br>(S3SF/S3SFN Series) | Short lever |    | 37 | 55 | Min. A±0.5  Ø30.5        |
|                                                | Long lever  |    | 55 | 55 |                          |
| Round Key Selector Switches (S3KF Series)      |             | 37 | 55 |    |                          |
| Pilot Lights (L3RF Series)                     |             |    | 37 |