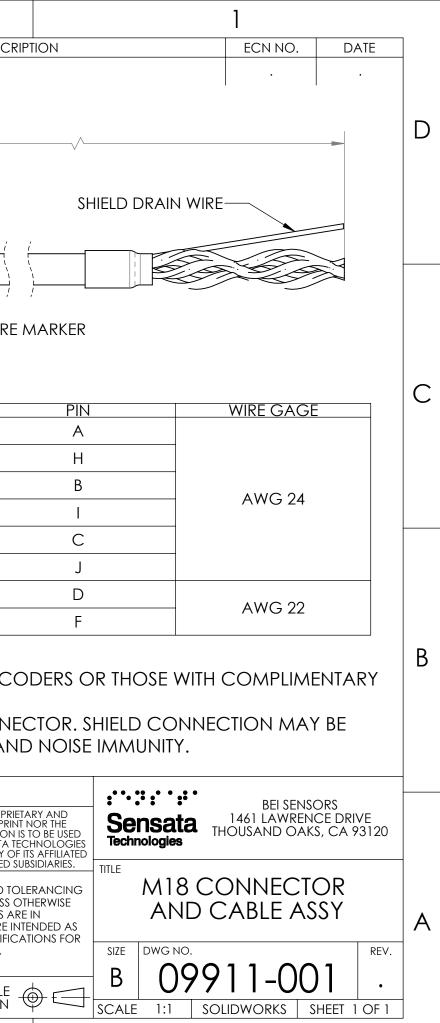

|   | 4                                                                                                |                 | 3                                                                                                                                                                                                                             |                        | 2                                                                                                                           |
|---|--------------------------------------------------------------------------------------------------|-----------------|-------------------------------------------------------------------------------------------------------------------------------------------------------------------------------------------------------------------------------|------------------------|-----------------------------------------------------------------------------------------------------------------------------|
| D |                                                                                                  |                 |                                                                                                                                                                                                                               | ZONE REV.              | REVISION DESCR                                                                                                              |
|   |                                                                                                  |                 |                                                                                                                                                                                                                               | са                     | BLE LENGTH                                                                                                                  |
| С |                                                                                                  | Ø 1.33          | 4.08                                                                                                                                                                                                                          |                        | WIRE                                                                                                                        |
| U |                                                                                                  |                 |                                                                                                                                                                                                                               | TWISTED PAIR           | COLOR<br>YELLOW                                                                                                             |
|   |                                                                                                  |                 |                                                                                                                                                                                                                               | PAIR 1                 | W/YELLO                                                                                                                     |
|   |                                                                                                  |                 |                                                                                                                                                                                                                               |                        | BLUE                                                                                                                        |
|   |                                                                                                  |                 | PAIR 2                                                                                                                                                                                                                        | W/BLUE                 |                                                                                                                             |
|   |                                                                                                  |                 |                                                                                                                                                                                                                               | PAIR 3                 | ORANGE                                                                                                                      |
|   |                                                                                                  |                 |                                                                                                                                                                                                                               | T AIR 3                | W/ORANGE                                                                                                                    |
|   | PART NO. CABLE                                                                                   | E LENGTH +5%/-0 |                                                                                                                                                                                                                               | PAIR 4                 | RED                                                                                                                         |
| В | 31186-1810                                                                                       | 10 FT           |                                                                                                                                                                                                                               |                        | BLACK                                                                                                                       |
|   | 31186-1820                                                                                       | 20 FT           | APPLICATION NOTES;<br>1. FOR USE WITH DIFFERENTIAL LINE DRIVER ENCO<br>OUTPUTS, M18 CONNECTOR                                                                                                                                 |                        |                                                                                                                             |
|   | 31186-1830                                                                                       | 30 FT           |                                                                                                                                                                                                                               |                        |                                                                                                                             |
|   |                                                                                                  | 2. C            |                                                                                                                                                                                                                               |                        | ABLE SHIELD IS NOT CONNECTED AT CONNE<br>UIRED AT CONTROLLER END FOR SAFETY AN                                              |
|   | KEG                                                                                              |                 |                                                                                                                                                                                                                               |                        | ULLIN LIND FUR JAFEIT AN                                                                                                    |
|   | NOTES (UNLESS OTHERWISE INDICATED)                                                               |                 |                                                                                                                                                                                                                               | UNCONTROLLED COPY      |                                                                                                                             |
|   | 1. MAT'L: MS310618-1S INLINE                                                                     |                 | FIRST ISSUE DATE: 04/04/19SENSATA TECHNOLOG<br>CONFIDENTIAL. NEITI<br>INFORMATION CONTAIN<br>AGAINST THE INTERESTS O<br>OR AGAINST THE INTEREST<br>COMPANIES OR WHOLAPPROVED; MFBOR AGAINST THE INTEREST<br>COMPANIES OR WHOL |                        |                                                                                                                             |
| А | 37048-003 CABLE,<br>BLACK POLYURETHANE OVERMOLD                                                  |                 |                                                                                                                                                                                                                               | DATE: 04/04/19<br>ECN: | INTERPRET DIMENSIONING AND TO<br>PER ASME Y14.5-2009. UNLESS O<br>SPECIFIED DIMENSIONS AF<br>INCHES[MILLIMETERS] AND ARE IN |
|   | <ol> <li>OPERATING TEMP -40 TO +80°C</li> <li>STANDARD BEI (SENSATA)PINOUT/WIRE COLOR</li> </ol> |                 |                                                                                                                                                                                                                               | DATE:                  | NOMINÀL SEE PRODÚCT SPECIFIC<br>MORE DETAILS.                                                                               |
|   |                                                                                                  |                 |                                                                                                                                                                                                                               | MATERIAL:              | DO NOT<br>SCALE<br>DRAWING<br>DRAWING                                                                                       |
|   | 4 3                                                                                              |                 |                                                                                                                                                                                                                               | 2 DEVICE:              |                                                                                                                             |