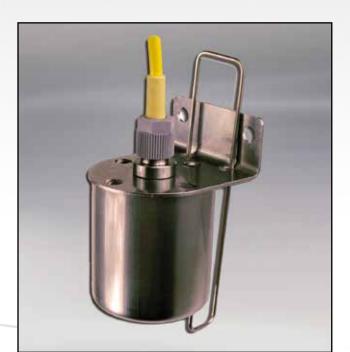

# **Bilge Guard Level Switch**

#### **Features**

- Rugged 316 stainless steel
- Built-in slosh shield
- Ideal for high viscosity liquid
- Reversible switch logic
- Hermetically sealed reed switches

#### **Applications**

- Sump tanks
- Storage tanks
- Solvent recovery systems
- Lube oil console systems
- Marine applications

## **General Specifications\***

| Switch Rating SPST:                               | 230 VAC/VDC @ 2.0 amps (Max.); 40 VA/W                                                                |
|---------------------------------------------------|-------------------------------------------------------------------------------------------------------|
| Switch Configuration:                             | Shipped as Normally Open (NO); Can be<br>converted to Normally Closed (NC) by<br>rotating float 180°. |
| Wetted Parts:<br>Stem, Bracket & Slosh<br>Shield: | 316 Stainless Steel                                                                                   |
| Float:                                            | Polyethylene (PE)                                                                                     |
| Cable:                                            | Halogen-free polymer, UL-VO                                                                           |
| Strain Relief:                                    | Polyamide (PA)                                                                                        |

\* See Order Number Key for additional options.

| Electrical Connection:    | Polymer jacketed cable, 2-conductor<br>18 AWG (yellow cable) |
|---------------------------|--------------------------------------------------------------|
| Mounting:                 | Suspended from cable / vertical $\pm 15^\circ$               |
| Minimum Specific Gravity: | 0.8 g/cm <sup>3</sup>                                        |
| Operating Temperature:    | -4° to +158°F (-20° to +70°C)                                |
| Operating Pressure:       | 45 psig (3 bar) at 20°C                                      |
| Cable Length:             | 6 ft., 30 ft., or 45 ft.                                     |
| Weight:                   | Approx. 180 gram                                             |