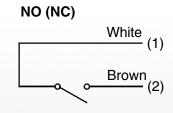

Key for additional options.

| Electrical Connection:    | Polymer jacketed cable, 2-conductor<br>18 AWG (yellow cable) |
|---------------------------|--------------------------------------------------------------|
| Mounting:                 | Suspended from cable / vertical $\pm 15^\circ$               |
| Minimum Specific Gravity: | 0.8 g/cm <sup>3</sup>                                        |
| Operating Temperature:    | -4° to +158°F (-20° to +70°C)                                |
| Operating Pressure:       | 45 psig (3 bar) at 20°C                                      |
| Cable Length:             | 6 ft., 30 ft., or 45 ft.                                     |
| Weight:                   | Approx. 180 gram                                             |

#### Wiring Color / Code



### Barksdale CONTROL PRODUCTS

CRANE A Subsidiary of Crane Co.

## UNS-VA/SB5 or B4