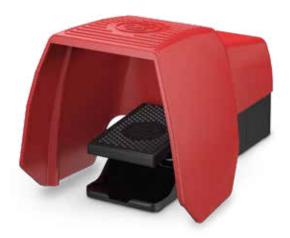

## Foot switches with contactor

Foot switches with contactor LS combine an auxiliary power switch with a main power switch. Thus, the control of an engine can be realised without the need for an additional switch box. The contactor is directly mounted on a standard mounting rail in the shrouded enclosure.

## Ordering Instructions for foot switches with contactor

Foot switches with contactor have "LS22" in the article designation and can only be delivered in single pedal versions.

| Single pedal foot switch F1 |                 |                    |                                                         |
|-----------------------------|-----------------|--------------------|---------------------------------------------------------|
| Article number              | Designation     | Switching contacts | Special feature                                         |
| 6061800436                  | F1-SU1Z LS22 UN | 1NC / 1NO          | Power contactor LS, Prot. shroud UN                     |
| 6061800439                  | F1-SU1Y LS22 UN | 1NC / 1NO          | Latch-action switch. Y, Power cont. LS, Prot. shroud UN |