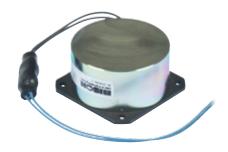

#### Power-Off Brakes\*

| Part Number   | Voltage | <b>Bolt Circle</b> | Bore  | Static Holding<br>Torque (In-Lbs.) | Weight |
|---------------|---------|--------------------|-------|------------------------------------|--------|
| P133-100-0003 | 115V    | 2.88               | 5/16" | 3                                  | 2      |
| P133-540-0007 | 115V    | 2.88               | 5/16" | 7                                  | 2      |
| P133-550-0018 | 115V    | 2.88               | 5/16" | 18                                 | 2      |

#### All mounting hardware included

\* Power off brakes should be used with the AC gearmotors only. Does not mount to 1/4 HP-480 Series motors, 1/2 HP or 1 HP motors.