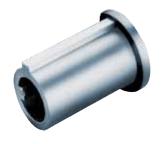

# Shaft Bushing 5/8" to 7/8"

| Part Number  | Weight |
|--------------|--------|
| 134-158-0200 | 1      |