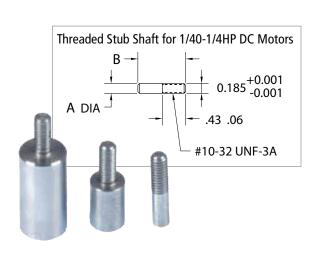

#### **Armature Shaft Extension Kit**

| Part Number  | A          | В    | Weight |
|--------------|------------|------|--------|
| 108-100-0316 | .184/.186" | 0.88 | 1      |
| 108-100-0416 | .246/.248" | 0.88 | 1      |
| 108-100-0516 | .309/.311" | 1.03 | 1      |
| 108-100-0616 | .371/.373" | 1.03 | 1      |
| 108-100-0716 | .434/.436" | 1.43 | 1      |
| 108-100-0816 | .496/.498" | 1.43 | 1      |

Threaded stub shafts fit Bison's PMDC Gearmotors under 1/2 HP.