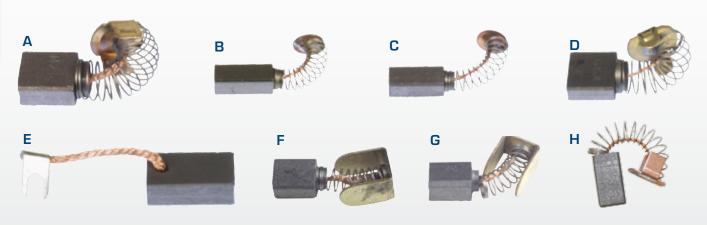

# Replacement Brushes

| Part Number   | Key |
|---------------|-----|
| P158-200-2001 | A   |
| P158-200-2600 | В   |
| P158-200-2615 | C   |
| P158-200-9000 | D   |
| P158-406-0008 | E   |
| P158-200-2624 | F   |
| P158-200-2690 | G   |
| P158-060-2000 | Н   |