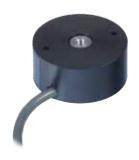

#### Bison Shaft Mount Encoder

| Part Number   | Voltage | Pulses | Channels | Weight |
|---------------|---------|--------|----------|--------|
| P208-010-0012 | 5       | 12     | 1        | 1      |
| P208-010-0030 | 5       | 30     | 1        | 1      |
| P208-010-0100 | 5       | 100    | 1        | 1      |
| P208-010-2030 | 5       | 30     | 2        | 1      |

All mounting hardware and stub shaft included