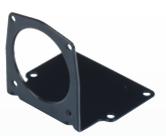

# Mounting Base 100 Series

| Part Number   | Gearcase | Shipping Wt. |
|---------------|----------|--------------|
| P125-100-9998 | 100      | 1            |
| <br>          |          |              |

### Mounting Base 881 Series

| Part Number   | Gearcase | Shipping Wt |
|---------------|----------|-------------|
| P125-880-0003 | 881      | 1           |

P125-100-9998 shown.

See website for additional mounting boxes.