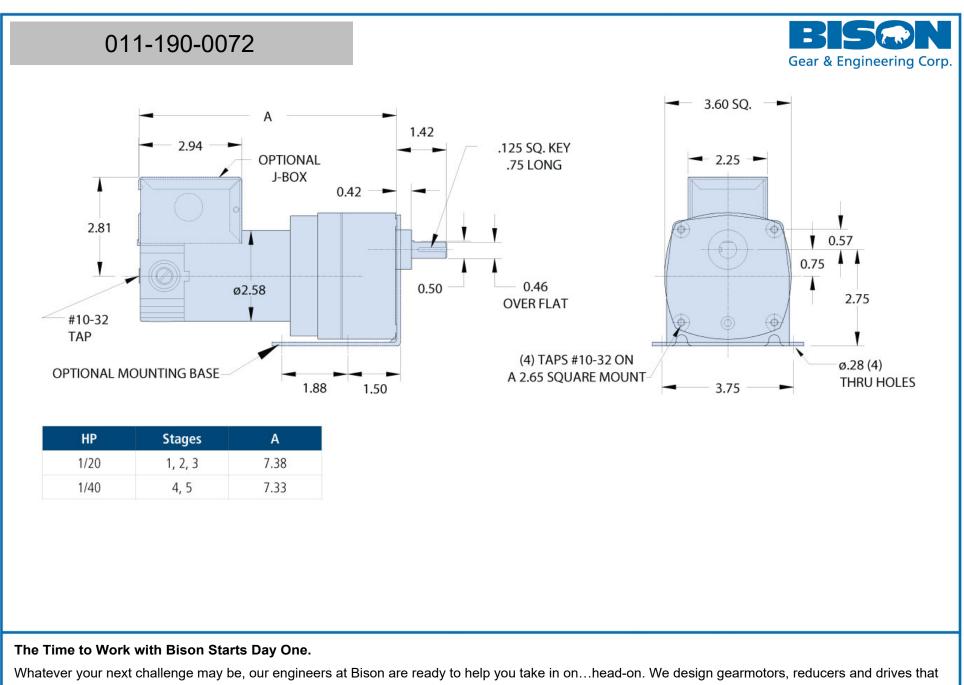

## 011-190-0072

100\_series Parallel Shaft Gearmotor

| Product Series      | 100   | Weight (Lbs)               | 6.25    |
|---------------------|-------|----------------------------|---------|
| Speed (RPM)         | 25    | Output Shaft Diameter (In) | 0.5     |
| Torque (InLb)       | 100** | Lubrication (Type)         | Oil     |
| Ratio :1            | 71.7  | Motor Size Input           | NA      |
| Input Hp (HP)       | 1/20  | Construction File          | E89715  |
| Input Hp (HP)       | 0.05  | Insulation File            | E199928 |
| Volts (V)           | 90    | Construction File          | 150393  |
| Amps (A)            | 0.58  | CE Certification           | No      |
| Overhung Load (Lbs) | 150   |                            |         |