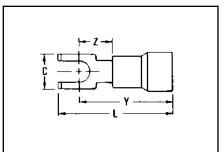

|          |                    |      | Dimensions |      |      |      | Bulk     |               |
|----------|--------------------|------|------------|------|------|------|----------|---------------|
| Catalog  | Wire               | Stud |            | L    | Y    | Z    | Catalog  | Installation  |
| Number   | Range              | Size | C          | Max. | Max. | Min. | Number   | Tooling       |
| TP16-2Z  | 22-16              | 1-2  | .17        | .78  | .66  | .23  | BA16EZ2  |               |
| TP16-6Z  | Max. Insul.        | 4-6  | .28        | .83  | .66  | .23  | BA16EZ6  | Plier Type:   |
| TP16-8Z  | Dia. Accom.: .145  | 6-8  | .31        | .88  | .69  | .26  | BA16EZ8  | Y10-22        |
| TP16-10Z | Color Code: Red    | 8-10 | .41        | .96  | .75  | .31  | BA16EZ10 | ]             |
| TP14-2Z  | 16-14              | 1-2  | .17        | .78  | .66  | .23  | BA14EZ2  |               |
| TP14-6Z  | Max. Insul.        | 4-6  | .28        | .83  | .66  | .23  | BA14EZ6  | Ratchet Tool: |
| TP14-8Z  | Dia. Accom.: .180  | 6-8  | .31        | .88  | .69  | .26  | BA14EZ8  | MR8-89-1      |
| TP14-10Z | Color Code: Blue   | 8-10 | .41        | .96  | .75  | .31  | BA14EZ10 |               |
| TP10-6Z  | 12-10 Max. Insul.  | 4-6  | .28        | .99  | .81  | .26  | BA10EZ6  | MR15, M8ND    |
| TP10-8Z  | Dia. Accom.: .260  | 6-8  | .31        | 1.01 | .81  | .26  | BA10EZ8  | ] with        |
| TP10-10Z | Color Code: Yellow | 8-10 | .41        | 1.09 | .81  | .31  | BA10EZ10 | N10ET-23      |