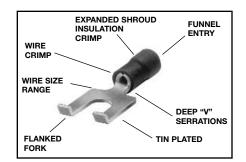

## VINYLUG™

Terminal — Polyvinylchloride Insulated, Flanged Fork Tongue

600 Volts Max., 105° C Max.

VINYLUG<sup>™</sup> Type TP-Z is a variation of the Type TP and employs a flanged fork tongue for fast installation and security.

## **Features and Benefits**

- Flange fork tongue design.
  Allows fast installation—screw only has to be loosened for termination.
- The flanges on the end of the fork terminal aid in preventing a slightly loose terminal from becoming fully disconnected from the screw.
  - Section Sec