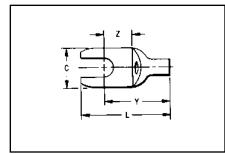

## **Features and Benefits**

- Fork tongue.
  - Allows installation of compression terminal under screw head without complete removal of the screw.

| Catalog        | Wire  | Stud | Dimensions |        |        |        | Bulk<br>Catalog | Installation                                                                  | Wire<br>Strip |
|----------------|-------|------|------------|--------|--------|--------|-----------------|-------------------------------------------------------------------------------|---------------|
| Number         | Range | Size | С          | L Max. | Y Max. | Z Min. | Number          | Tooling                                                                       | Length        |
| YAV18-T19F BOX | 22-18 | 4-6  | .31        | .80    | .55    | .25    | YAV18-T19F      | Non-Ratchet:<br>Y10D, Y10-22<br>Ratchet:<br>MR8-G98, MR8-9Q,<br>MR20, Y8MRB-1 | 9/32"         |
| YAV18-T21F BOX |       | 8-10 | .37        | .80    | .55    | .25    | YAV18-T21F      |                                                                               |               |
| YAV14-T32F BOX | 20-14 | 4-6  | .31        | .80    | .57    | .25    | YAV14-T32F      |                                                                               | 9/32"         |
| YAV14-T34F BOX |       | 8-10 | .37        | .82    | .60    | .26    | YAV14-T34F      |                                                                               |               |
| YAV10-T21F BOX | 12-10 | 8-10 | .38        | .91    | .69    | .26    | YAV10-21F       |                                                                               | 7/16"         |
| YAV10-T23F BOX |       | 1/4" | .47        | 1.00   | .75    | .34    | YAV10T23F       |                                                                               |               |