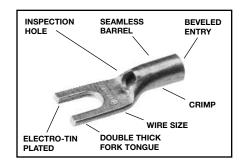

## HYLUG™

Seamless Uninsulated Compression Fork Tongue Terminal

The type YAV-T-F HYLUG™ is a seamless heavy duty uninsulated compression fork-tongue terminal manufactured from electrolytic copper for use on copper commercial (code) cable, Type AN aircraft cable and extra flexible conductors.

The seamless design produces a double thick tongue and the seamless barrel provides a strong highly reliable connection.

All the benefits of the Type YAV apply for the same wire sizes.

## **Features and Benefits**

- Fork tongue.
  - Allows installation of compression terminal under screw head without complete removal of the screw.

| Catalog        | Wire  | Stud | Dimensions |        |        |        | Bulk<br>Catalog | Installation                                                                  | Wire<br>Strip |
|----------------|-------|------|------------|--------|--------|--------|-----------------|-------------------------------------------------------------------------------|---------------|
| Number         | Range | Size | С          | L Max. | Y Max. | Z Min. | Number          | Tooling                                                                       | Length        |
| YAV18-T19F BOX | 22-18 | 4-6  | .31        | .80    | .55    | .25    | YAV18-T19F      | Non-Ratchet:<br>Y10D, Y10-22<br>Ratchet:<br>MR8-G98, MR8-9Q,<br>MR20, Y8MRB-1 | 9/32"         |
| YAV18-T21F BOX |       | 8-10 | .37        | .80    | .55    | .25    | YAV18-T21F      |                                                                               |               |
| YAV14-T32F BOX | 20-14 | 4-6  | .31        | .80    | .57    | .25    | YAV14-T32F      |                                                                               | 9/32"         |
| YAV14-T34F BOX |       | 8-10 | .37        | .82    | .60    | .26    | YAV14-T34F      |                                                                               |               |
| YAV10-T21F BOX | 12-10 | 8-10 | .38        | .91    | .69    | .26    | YAV10-21F       |                                                                               | 7/16"         |
| YAV10-T23F BOX |       | 1/4" | .47        | 1.00   | .75    | .34    | YAV10T23F       |                                                                               |               |