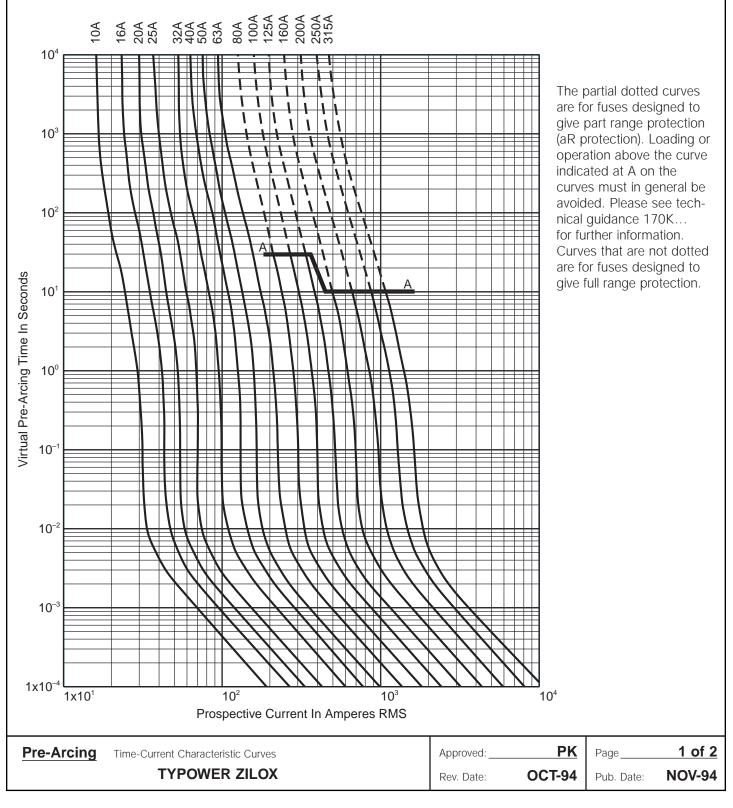

## Semiconductor Fuse 10-315A, 690 Volts





COOPER Bussmann 1-17-01 SB00233 
 BUSSMANN

 P.O. Box 14460

 St. Louis, MO 63178-4460

 U.S.A.

 Phone:
 636-394-2877

 Fax:
 800-544-2570

 Int'l Fax:
 636-527-1413

BUSSMANN U.K. Burton-on-the-Wolds Leicestershire LE12 5TH England Phone: 44-1509-882737 Fax: 44-1509-882786

## **BUSSMANN DENMARK**

5 Literbuen DK-2740 Skovlunde Copenhagen, Denmark Phone: 45-4485-0900 Fax: 45-4485-0901



## Semiconductor Fuse 10-315A, 690 Volts







The only controlled copy of this BIF document is the electronic read-only version located on the Bussmann Network Drive. All other copies of this BIF document are by definition uncontrolled. This bulletin is intended to clearly present comprehensive product data and provide technical information that will help the end user with design applications. Bussma