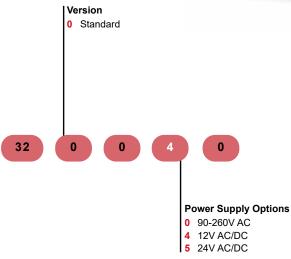

## **CAL 3200 Simple PID Temperature Controller**

The compact CAL 3200 1/32DIN temperature controller is designed to be easy-to-use and reliable within the most demanding process and manufacturing applications.

Designed for industrial or scientific applications CAL3200 has an impact resistant smoked fascia with large rubberized buttons with positive feedback. PID tuning is simple and efficient whilst the unique dAC function minimizes overshoot.

## **Benefits and features**

- 1/32 DIN (24 x 48 mm) and 1/16 DIN (48 x 48 mm), 102mm depth
- · High impact fascia with rubberized buttons
- Thermocouple, PT100 (2 wire) and mV sensor input 2 outputs
- Plug in terminal block
- Simple menu-driven setup
- · Heat/cool control strategy
- CE, UL and cUL