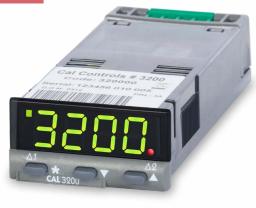

## **CAL 3200 Simple PID Temperature Controller**

The compact CAL 3200 1/32DIN temperature controller is designed to be easy-to-use and reliable within the most demanding process and manufacturing applications.

Designed for industrial or scientific applications CAL3200 has an impact resistant smoked fascia with large rubberized buttons with positive feedback. PID tuning is simple and efficient whilst the unique dAC function minimizes overshoot.