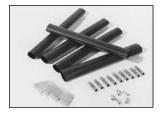

# RCK-1 & RDK-1 Mounting Kits

RCK-1 (340179)

Roof clips (10) to attach cable

RDK-1 (340160)

Downspout hangers (1) to suspend cable in downspout