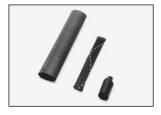

### RG-SK-1 (386214) Splice Kit

Materials to make one splice connection. Special weatherproof sleeving to insure trouble-free operation

### RG-EK-1 (386257) End Seal Kit

Seals cable at end termination