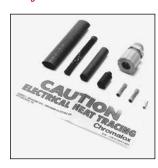

## RG-PK-1 (386206) Power Connection Kit

Power termination into junction box with one end seal and two "Warning-Electric Traced" labels