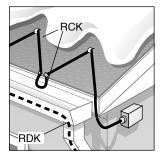

# RCK-1 & RDK-1 Mounting Kits

RCK-1 (340179)

Roof clips (10) to attach cable

RDK-1 (340160)

Downspout hangers (1) to suspend cable in downspout