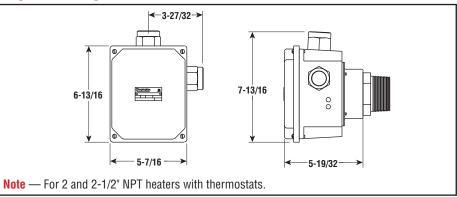

# Immersion

# Screw Plug Immersion Heaters Optional Features

# Moisture Resistant Terminal Enclosure Option

- Cast Aluminum Construction
- · Red Polyester Powder Coat
- O-Ring Sealed Housing Cover
- Threaded 3/4" NPT Conduit Fitting

#### Description

A moisture resistant only (not explosion resistant) terminal enclosure is available on all screw plug immersion heaters.

#### To Order

Add E4 to end of model number of the general purpose enclosure heater for moisture resistant construction only. Specify volts, phase and kilowatts. **Do not order by PCN.** 



## Small Screw Plug Enclosure — Dimensions (Inches)





## Large Screw Plug Enclosure — Dimensions (Inches)