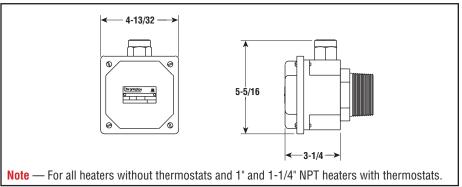

# Immersion

# Screw Plug Immersion Heaters Optional Features

# Moisture Resistant Terminal Enclosure Option

- Cast Aluminum Construction
- · Red Polyester Powder Coat
- O-Ring Sealed Housing Cover
- Threaded 3/4" NPT Conduit Fitting

#### Description

A moisture resistant only (not explosion resistant) terminal enclosure is available on all screw plug immersion heaters.

#### To Order

Add E4 to end of model number of the general purpose enclosure heater for moisture resistant construction only. Specify volts, phase and kilowatts. **Do not order by PCN.** 



## Small Screw Plug Enclosure — Dimensions (Inches)





## Large Screw Plug Enclosure — Dimensions (Inches)