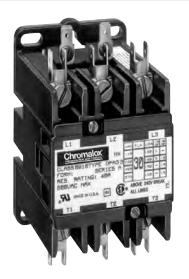

## Definite Purpose Magnetic Contactor

- · 40 120 Amps
- · 3 Pole, Open Contacts
- 120 Vac Coil Standard, Other coil Voltages Available
- Available With or Without Enclosure
- NEMA 1, 4 and 7 Enclosures
- · UL Recognized, CSA Certified

## Description

The CONT contactors are used for heating loads where the voltage, number of phases or ampere draw exceeds the rating of the ther-

mostat. Some models are available from stock with and without enclosures.