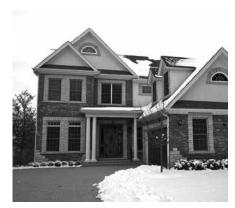

### **Applications**

The mats are ideal for snow melting in the following applications:

- Stairs
- · Driveways
- Walkways

## Applications for Snow Melt Mats

Stairs

Walkways

Driveways