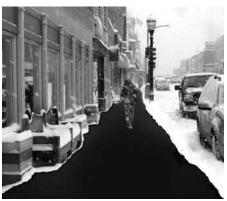

### **Applications**

The mats are ideal for snow melting in the following applications:

- Stairs
- · Driveways
- Walkways

## Applications for Snow Melt Mats

Stairs

Walkways

Driveways