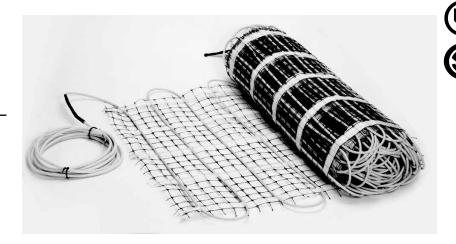

# Snow Melt Mats and System Controls

· Operating Voltage: 240V

Output Rating: ± 50 W/ft²

- Mat Width 2' (.61m)
- Range of Lengths from 15' (4.57m) up to 60' (18.28m)
- Energy Efficient Dual Conductor Heating Cable
- Rated to a Maximum Temperature of 464°F (240°C)
- · Cold Lead Length 16.4' (.164m)
- For Other Voltages, Lengths or Widths, Please Consult Factory

#### Description

Each roll of sturdy mesh has a 3" pre-spaced thick heating wire for embedding in concrete, asphalt, or under pavers. The mats come in 2' width, providing 50 watts per square foot. The cable has a layer of shielding and insulation, suitable for low temperatures, UV resistant and environmentally friendly, making them ideal for outdoor use.