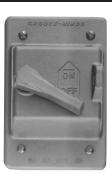

For general use snap switches. Includes gasket.

| Description                 | Material             | Cat. # |
|-----------------------------|----------------------|--------|
| For standard<br>ON-OFF      | Die cast<br>aluminum | DS185  |
| operation.<br>With hole for |                      |        |
| lock                        |                      |        |