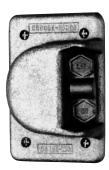

## **Raintight Covers (Gasket Included)**

For FS and FD Condulet® Cast Device Boxes Single Gang

3F Cast Device

For general use snap switches. Includes gasket.

| Description         | Material             | Cat. # |
|---------------------|----------------------|--------|
| For standard ON-OFF | Copper-free aluminum | DS181  |
| operation           |                      |        |