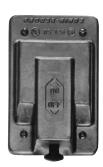

For general use snap switches. Includes gasket.

| Description  | Material | Cat. # |
|--------------|----------|--------|
| For standard | Cast     | DS128  |
| operation.   | aluminum |        |
| Marked       |          |        |
| ON-OFF       |          |        |
| handle       |          |        |