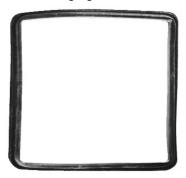

Gasket for use between device box and cover

| Description | Material | Cat. #  |
|-------------|----------|---------|
| Two gang    | Rubber   | GASK434 |
| Three gang  | Rubber   | GASK460 |
| Four gang   | Rubber   | GASK461 |