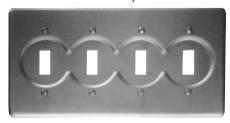

Cat. # Material Feraloy iron S1004G alloy

For flush general use snap switches with square handles

Description Material Cat. # S324 Surface, four gang† Sheet steel

Blank.

Description Material Cat.# Surface Sheet steel S1003 Surface or flush Feraloy iron S1003G\* alloy Surface or flush Copper-free S1003G-SA aluminum