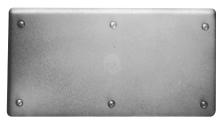

Description

Three gang with gasket. For external operation of general use snap switches. Surface or flush. Includes gasket.

Material Cat. # Feraloy iron DS1283\*

Blank. With gasket Description

Surface or flush

Cat. # Material Feraloy iron S1004G alloy

For flush general use snap switches with square handles

Description Material Cat. # S324 Surface, four gang† Sheet steel

Blank.

Description Material Cat.# Surface Sheet steel S1003 Surface or flush Feraloy iron S1003G\* alloy Surface or flush Copper-free S1003G-SA aluminum