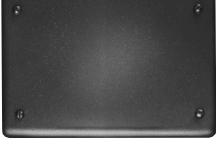

Cat. # Material Feraloy iron S1004G alloy

For flush general use snap switches with square handles

Description Material Cat. # S324 Surface, four gang† Sheet steel

Blank.

Description Material Cat.# Surface Sheet steel S1003 Surface or flush Feraloy iron S1003G\* alloy Surface or flush Copper-free S1003G-SA aluminum