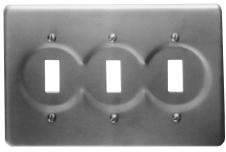

For flush general use snap switches with square handles

Description Material Cat. # Surface, three gang Sheet steel S323

<sup>\*</sup> Includes gasket.