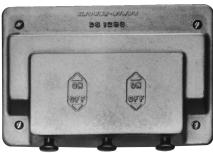

Description

Three gang with gasket. For external operation of general use snap switches. Surface or flush. Includes gasket.

Material Cat. # Feraloy iron DS1283\*

Blank. With gasket Description

Surface or flush