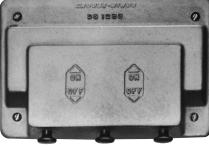

Description

Three gang with gasket. For external operation of general use snap switches. Surface or flush. Includes gasket.

Material Cat. # Feraloy iron DS1283\*

Blank. With gasket Description

Surface or flush