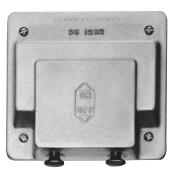

## For FS and FD Condulet® Cast Device Boxes Two, Three, and Four Gang

With operating mechanism and gasket Description

Two gang. For operation of general use snap switches. Surface or flush

Material Cat.# *Feraloy*® iron DS1282\* alloy