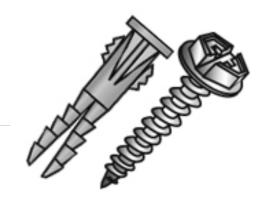

## #8-10-12 HWH YELLOW ANCHOR KIT

UPC: 085937397515

31162103

Commodity: Wall anchors

**UNSPSC:** 

Country of Origin:

**USA** 

201-piece hex washer head yellow winged anchor kit featureing 100 pieces of #8-10-12 anchors and 100 matching fasteners. 5/16" Carbid Drill Bit Included.

## **Product Attributes**

Brand Name Minerallac Company

Sub Brand Cully

Type Hex Washer Head Plastic Anchor

Special Features #10 X 1-1/4" Hex Washer Head Sheet Metal Screw: #8-12 Yellow

Winged Plastic Anchor: 1/4 X 4" Carbide Drill Bit

Application Drywall, Holllow Wall, Concrete, Wood, Brick

Size #8-12 X 1-1/4"Anchor

Diameter 1/4" IN
Length 1-1/4" IN
Minimum Embedment 1-1/4" IN

Depth

Drill Size 1/4" IN

Screw Size HWH #10 X 1" Screw

Thread Length 1" IN

Head Type Hex Washer Head Point Type Sheet Metal

Material Plastic Anchor: Steel Screw Finish Yellow Anchor: Zinc Screw

Tension Strength Pullout 400lbs

Item Status: Active

Standard Qty: 1