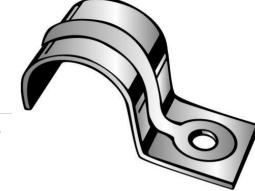

## **JIFFY CLIP**

UPC: 784610401104

84610401104

UNSPSC: 31162310

Commodity: Mounting straps

Country of Origin:

**USA** 

One-hole straps are used to secure conduit, cable, tubing,pipe, etc. to mounting surface.

## **Product Attributes**

Brand Name Minerallac Company

Sub Brand Minerallac Traditional

Type 1-Hole Strap

Application Electrical Conduit

Special Features Snap-on design for ease of installation.

Standard N/A

Material Steel

Finish Pre-galvanized

Mounting Holes 1

Mounting Component, Wood, Steel, Concrete

Mounting Holes O.C. 3/16" IN

Mounting Hole Width N/A

Number Of Holes 1

Size 0.29" x 0.97" x 0.50"

Color Silver

Width 0.97"

Length 0.50"

Height 0.29"

Load Capacity N/A

Breaking Strength N/A

Working Load Limit N/A

Trade Size N/A

Thickness 0.035"

Cable Size Fits tubing with an outer dimension of 5/16"

Construction Stamped

Fastening Hole N/A

Item Status: Active
Standard Qty: 100