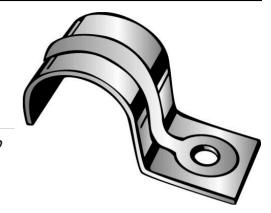

## **JIFFY CLIP**

UPC: 784610401159 Country of Origin:

**UNSPSC:** 31162310 **USA** 

Commodity: Mounting straps

One-hole straps are used to secure conduit, cable, tubing,pipe, etc. to mounting surface.

## **Product Attributes**

**Brand Name** Minerallac Company Sub Brand Minerallac Traditional

Type 1-Hole Strap Application **Electrical Conduit** 

**Special Features** Snap-on design for ease of installation.