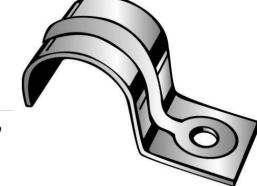

## **JIFFY CLIP**

UPC: 784610401357

34610401357 C

UNSPSC: 31162310

Commodity: Mounting straps

Country of Origin:

**USA** 

One-hole straps are used to secure conduit, cable, tubing,pipe, etc. to mounting surface.

## **Product Attributes**

Brand Name Minerallac Company

Sub Brand Minerallac Traditional

Type 1-Hole Strap

Application Electrical Conduit

Special Features Snap-on design for ease of installation.

Standard N/A

Material Steel

Finish Zinc plated

Mounting Holes 1

Mounting Component, Wood, Steel, Concrete

Mounting Holes O.C. 1/4" IN

Mounting Hole Width N/A

Number Of Holes 1

Size 0.75" x 1.65" x 0.75"