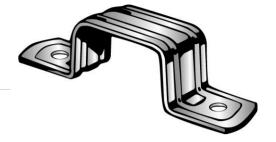

## SERVICE ENTRANCE STRAP 2 HOLE

UPC: 784610662253 Country of Origin:

UNSPSC: 31162310

Commodity: Mounting straps

uniting of C

2-Hole straps are used to secure conduit, cable, tubing, pipe, etc. to mounting surface.

## **Product Attributes**

Brand Name Minerallac Company
Sub Brand Minerallac Traditional

Type 2-Hole Strap
Application Electrical Conduit

Special Features Designed for use on loads too heavy to be supported by 1-hole straps.