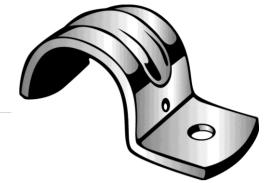

## HEAVY DUTY JIFFY CLIP

UPC: 784610600507

UNSPSC: 31162310

Commodity: Mounting straps

Country of Origin:

**USA** 

One-hole straps are used to secure conduit, cable, tubing,pipe, etc. to mounting surface.

## **Product Attributes**

Brand Name Minerallac Company
Sub Brand Minerallac Traditional

Type 1-Hole Strap
Application Electrical Conduit

Special Features Snap-on design for ease of installation.

Material Steel Finish Zinc plated