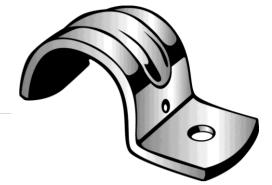

## HEAVY DUTY JIFFY CLIP

UPC: 784610600941

**UNSPSC:** 

31162310

Commodity: Mounting straps

Country of Origin:

**USA** 

One-hole straps are used to secure conduit, cable, tubing,pipe, etc. to mounting surface.

## **Product Attributes**

Brand Name Minerallac Company
Sub Brand Minerallac Traditional

Type 1-Hole Strap
Application Electrical Conduit

Special Features Snap-on design for ease of installation.

Material Steel Finish Zinc plated