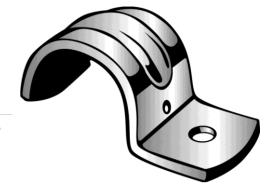

## HEAVY DUTY JIFFY CLIP

UPC: 784610600958

**UNSPSC:** 

31162310

Commodity: Mounting straps

Country of Origin:

**USA** 

One-hole straps are used to secure conduit, cable, tubing,pipe, etc. to mounting surface.