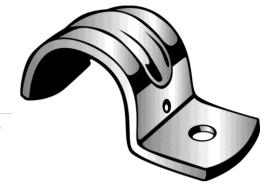

## HEAVY DUTY JIFFY CLIP

UPC: 784610600989

31162310

**UNSPSC:** 

Commodity: Mounting straps

Country of Origin:

**USA** 

One-hole straps are used to secure conduit, cable, tubing,pipe, etc. to mounting surface.

## **Product Attributes**

**Brand Name** Minerallac Company Sub Brand Minerallac Traditional Type Slotted 1-Hole Strap Application **Electrical Conduit** 

**Special Features** Snap-on design for ease of installation.

Material Steel Finish Zinc plated

Mounting Holes 1

Mounting Component, Wood, Steel, Concrete

Mounting Holes O.C. 1/4" IN

Number Of Holes 1

Size 6.00" x 10.50" x 1.500" IN

Color Silver Width 10.500" IN Length 1.500" IN Height 6.000" IN Working Load Limit 890 LBS Thickness 0.250" IN Cable Size Fits 6" Rigid/IMC.