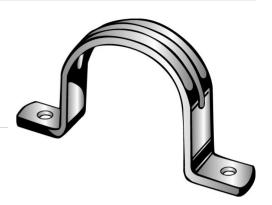

## **Product Attributes**

**Brand Name** Minerallac Company Sub Brand Minerallac Traditional

Type 2-Hole Strap Application **Electrical Conduit** 

**Special Features** Heavy-duty gauge material. Designed for use on loads too heavy to be

supported by 1-hole straps.

Standard **UL# 9N38** Material Steel Finish Zinc Plated

Mounting Holes 2

Mounting Component, Wood, Steel, Concrete

Mounting Holes O.C. 1/4" IN Number Of Holes 2

Size 2.00" x 4.60" x 1.00" IN

Color Silver Width 4.590" IN Length 1.000" IN Height 2.000" IN Trade Size 1-1/2" IN Thickness 0.090" IN

Cable Size Fits 1-1/2" Rigid/IMC.

Construction Stamped

Item Status: Active Standard Qty: 50