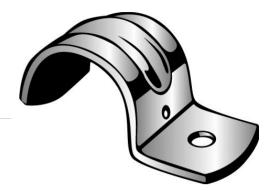

## **MEDIUM JIFFY CLIP**

UPC: 784610561501

UNSPSC: 31162310

Commodity: Mounting straps

Country of Origin:

**USA** 

One-hole straps are used to secure conduit, cable, tubing,pipe, etc. to mounting surface.

## **Product Attributes**

Brand Name Minerallac Company
Sub Brand Minerallac Traditional

Type 1-Hole Strap
Application Electrical Conduit

Special Features Snap-on design for ease of installation.

Standard UL #9N38
Material Steel
Finish Zinc plated

Mounting Holes 1

Mounting Component, Wood, Steel, Concrete

Mounting Holes O.C. 1/4" IN Number Of Holes 1

Size 1.10" x 0.88" x 2.25" IN

 Color
 Silver

 Width
 0.880" IN

 Length
 2.250" IN

 Height
 1.100" IN

 Working Load Limit
 50 LBS

 Trade Size
 0.750" IN

 Thickness
 0.080" IN

Cable Size Fits 3/4" Rigid/IMC.

Construction Stamped

Item Status: Active
Standard Qty: 100