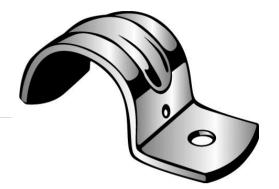

## MEDIUM JIFFY CLIP/STAINLESS

UPC: 784610551557

**UNSPSC:** 

70701033133

31162310

Commodity: Mounting straps

Country of Origin:

**USA** 

One-hole straps are used to secure conduit, cable, tubing,pipe, etc. to mounting surface.

## **Product Attributes**

Brand Name Minerallac Company
Sub Brand Minerallac Traditional

Type 1-Hole Strap
Application Electrical Conduit

Special Features Snap-on design for ease of installation.

Standard UL #9N38