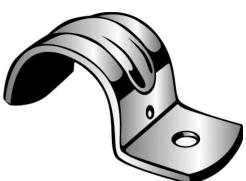

## MEDIUM JIFFY CLIP/STAINLESS

UPC: 784610551601

UNSPSC: 31162310

Commodity: Mounting straps

Country of Origin:

**USA** 

One-hole straps are used to secure conduit, cable, tubing,pipe, etc. to mounting surface.

## **Product Attributes**

Brand Name Minerallac Company
Sub Brand Minerallac Traditional

Type 1-Hole Strap
Application Electrical Conduit

Special Features Snap-on design for ease of installation.

Standard UL #9N38

Material Type 304 Stainless Steel Finish No additional finish

Mounting Holes 1

Mounting Component, Wood, Steel, Concrete

Mounting Holes O.C. 1/4" IN Number Of Holes 1

Size 1.35" x 0.88" x 2.70" IN

Color Silver Width 0.880" IN Length 2.700" IN Height 1.350" IN Working Load Limit 60 LBS Trade Size 1.000" IN **Thickness** 0.080" IN Cable Size Fits 1" Rigid/IMC. Construction Stamped