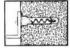

## ALLIGATOR works well in any wall thickness:

\* STUCCO

|           | TENSILE PULL-OUT VALUES   |                   |  |
|-----------|---------------------------|-------------------|--|
| SIZE      | 4,000 PSI CONCRETE        | 1/2" DRYWALL      |  |
| AF5 3/16" | #12 SCREW 2,316 lbs.      | #8 SCREW 57lbs.   |  |
| AF6 1/4"  | #14 SCREW 2,366 lbs.      | #10 SCREW 69lbs.  |  |
| AF8 5/16" | 5/16 LAG SCREW 3,083 lbs. | #12 SCREW 85 lbs. |  |

Industry safety standards recommend 1/4 of ultimate test load.

VERSATILE - WORKS IN ANY WALL MATERIAL

UNIQUE - "MOLDING" ACTION BONDS ANCHOR TO WALL

ABSORBS - SHOCK AND VIBRATION.

INTELLIGENT - WORKS WITH DIFFERENT SCREW SIZES WITHOUT CRACKING THE WALL

**IDEAL ANCHOR** - FOR A WIDE VARIETY OF APPLICATIONS:

\* CINDER BLOCK \* CONCRETE \* MASONRY

\* BRICK \* PARTICLE BOARD \* DRYWALL \* CERAMIC TILE