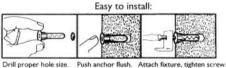

------------------------------------------------|
| 39414 | " " HEX WASHER HEAD SCREWS                         |
| 39411 | " " COMBO PHIL-SLOT SCREWS                         |
|       | CONTAINS 50 #8-10 ANCHORS 50 #8 X 1-114 SCREWS     |
| 39415 | AF6 ANCHOR WITH SQ DR SCREWS                       |
| 39417 | " " HEX WASHER HEAD SCREWS                         |
| 39422 | " " COMBO PHIL-SLOT SCREWS                         |
|       | CONTAINS 50 #10-12 ANCHORS 50 #10 X 1-1/4 SCREWS   |
| 39418 | AF8 ANCHOR WITH SQ DR SCREWS                       |
| 39420 | " " HEX WASHER HEAD SCREWS                         |
| 39421 | " " COMBO PHIL-SLOT SCREWS                         |
|       | CONTAINS 50 #12-14 ANCHORS & 50 #12 X 1-1/2 SCREWS |

## ALLIGATOR works well in any wall thickness:











\* STUCCO

|           | TENSILE PULL-OUT VALUES   |                   |  |
|-----------|---------------------------|-------------------|--|
| SIZE      | 4,000 PSI CONCRETE        | 1/2" DRYWALL      |  |
| AF5 3/16" | #12 SCREW 2,316 lbs.      | #8 SCREW 57lbs.   |  |
| AF6 1/4"  | #14 SCREW 2,366 lbs.      | #10 SCREW 69lbs.  |  |
| AF8 5/16" | 5/16 LAG SCREW 3,083 lbs. | #12 SCREW 85 lbs. |  |

Industry safety standards recommend 1/4 of ultimate test load.

VERSATILE - WORKS IN ANY WALL MATERIAL

UNIQUE - "MOLDING" ACTION BONDS ANCHOR TO WALL

ABSORBS - SHOCK AND VIBRATION.

INTELLIGENT - WORKS WITH DIFFERENT SCREW SIZES WITHOUT CRACKING THE WALL

**IDEAL ANCHOR** - FOR A WIDE VARIETY OF APPLICATIONS:

\* CINDER BLOCK \* CONCRETE \* MASONRY

\* BRICK \* PARTICLE BOARD \* DRYWALL \* C