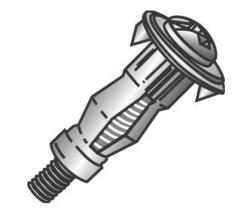

## 3/16-S HOLLOW WALL ANCHOR

UPC: 085937600110 Country of Origin:

UNSPSC: 31162103 Taiwan

Commodity: Wall anchors

Hollow wall anchors expand inside the wall cavity to provide a large bearing area for transfer of loads.

## **Product Attributes**

Brand Name Minerallac Company

Sub Brand Cully

Type Hollow Wall Anchor

Special Features When properly installed, they will not crack or crumble the wall

material and resist vibration.

Application Light-weight duty anchors to be with a pre-drilled hole in drywall,

sheetrock, plaster, or paneling.

 Size
 Short

 Diameter
 3/16"

 Length
 2-1/4" IN

 Drill Size
 3/8" IN

 Screw Size
 10-24

Grip Range 5/8" – 1/8" IN