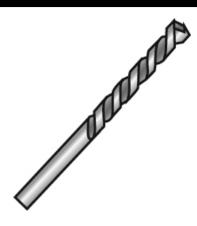

## UPC: 085937599209

UNSPSC: 23241634

Commodity: Jobber length drill

Country of Origin: **Taiwan** 

1/2 X 6 MASONRY DRILL BIT

|                  | Product Attributes                                           |
|------------------|--------------------------------------------------------------|
|                  | Minerallac Company                                           |
| Sub Brand        | Cully                                                        |
|                  | Rotary Only Carbide Drill Bit                                |
| Special Features | Fits any portable rotary drill or drill press—up to 1000 RPM |
| Application      |                                                              |
| Standard         | •                                                            |
| Grade            | N/A                                                          |
| Material         | Steel                                                        |
|                  | Black Oxide, Gold Head                                       |
| Point Type       | Tungsten Carbide                                             |
| Drill Point      | 1/2" IN                                                      |
| Fractional Size  | N/A                                                          |
| Flute Length     | N/A                                                          |
| Overall Length   | 6" IN                                                        |
| Shank Diameter   | 1/4" IN                                                      |
| Number of Pieces | 1                                                            |
|                  |                                                              |
|                  |                                                              |
|                  |                                                              |
|                  |                                                              |
|                  |                                                              |
|                  |                                                              |
|                  |                                                              |
|                  |                                                              |
|                  |                                                              |