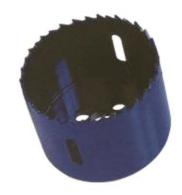

## 7/8" (AV14) VAR. PITCH HOLE SA

UPC: Country of Origin: 085937862143

**UNSPSC:** 27112826

Commodity: Hole saws

## **Product Attributes**

**Brand Name** Minerallac Company

Sub Brand Cully

Type Bi-Metal Hole Saw

**Special Features** Positive rake teeth provides better chip clearance. Variable pitch teeth

reduces friction and heat.

Application Wood, plastic, machinable metals, stainless steel alloys, nail-embedded

wood.

Size 7/8" IN Hole Diameter 0.875" IN **Cutting Size** 1.500" IN Arbor Size 1/2-20 Teeth Per Inch 5 TPI Pipe Tap Size 3/4" IN