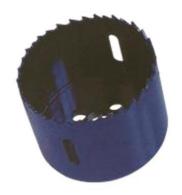

## 86216

## 1" (AV16) VAR. PITCH HOLE SAW

UPC: 085937862167

UNSPSC: 27112826

Commodity: Hole saws

Country of Origin:

**USA** 

Hole saws are cylindrical cups with a serrated edge to cut various sizes of holes in a variety of materials.

## **Product Attributes**

Brand Name Minerallac Company

Sub Brand Cully

Type Bi-Metal Hole Saw

Special Features Positive rake teeth provides better chip clearance. Variable pitch teeth

reduces friction and heat.

Application Wood, plastic, machinable metals, stainless steel alloys, nail-embedded

wood.

Size 1" IN
Hole Diameter 1.000" IN
Cutting Size 1.500" IN
Arbor Size 1/2-20
Teeth Per Inch 5 TPI

Item Status: Active
Standard Qty: 1