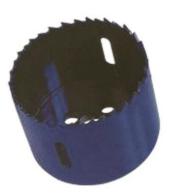

## 1-1/16 HOLE SAW BIM VP (AV17)

UPC: 085937862174

UNSPSC: 27112826

Commodity: Hole saws

Hole saws are cylindrical cups with a serrated edge to cut various sizes of holes in a variety of materials.

|                  | Product Attributes                                                                                  |
|------------------|-----------------------------------------------------------------------------------------------------|
| Brand Name       | Minerallac Company                                                                                  |
| Sub Brand        | Cully                                                                                               |
| Туре             | Bi-Metal Hole Saw                                                                                   |
| Special Features | Positive rake teeth provides better chip clearance. Variable pitch teeth reduces friction and heat. |
| Application      | Wood, plastic, machinable metals, stainless steel alloys, nail-embedded wood.                       |
| Size             | 1-1/16" IN                                                                                          |
| Hole Diameter    | 1.062" IN                                                                                           |
| Cutting Size     | 1.500" IN                                                                                           |
| Arbor Size       | 1/2-20                                                                                              |
| Teeth Per Inch   | 5 TPI                                                                                               |
|                  |                                                                                                     |
|                  |                                                                                                     |
|                  |                                                                                                     |
|                  |                                                                                                     |
|                  |                                                                                                     |
|                  |                                                                                                     |
|                  |                                                                                                     |
|                  |                                                                                                     |